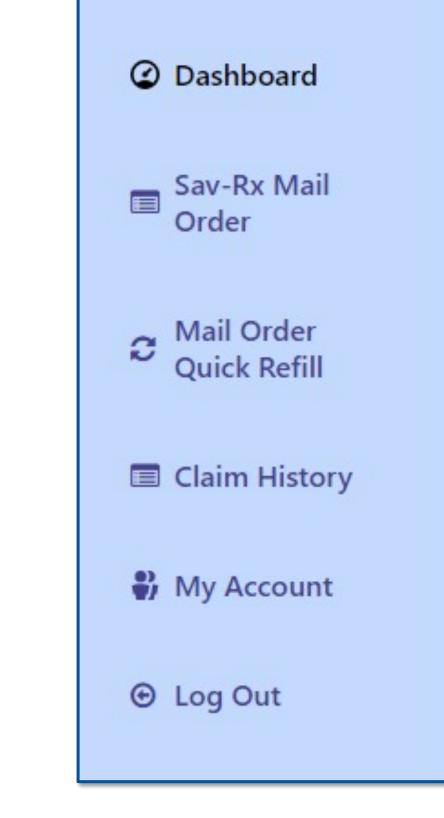

### **Use the Dashboard to Access:**

#### Sav-Rx Mail Order Tab

- See prescriptions in progress
- Find tracking information
- Request refills

#### **Claim History Tab**

- Search claims by date range
- Download claim history as a .pdf file

#### **My Account Tab**

- Edit all account information
- View Sav-Rx ID card
- Download or print a soft card
- Add a payment method for mail order